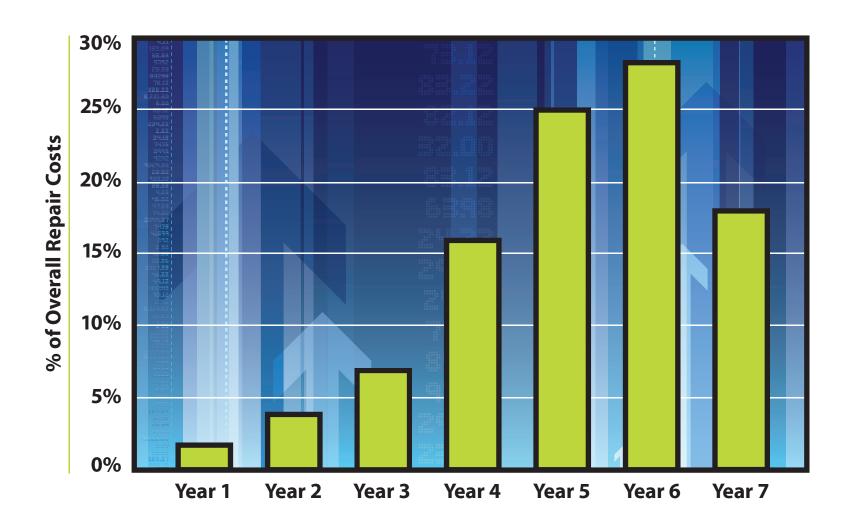

## **INCIDENCE OF REPAIRS CHART**

This chart was derived from claims data on Ford, Lincoln and Mercury vehicles covered by 7-year Ford ESP plans. The year 7 drop is due to factors such as vehicle trades and contract expirations.